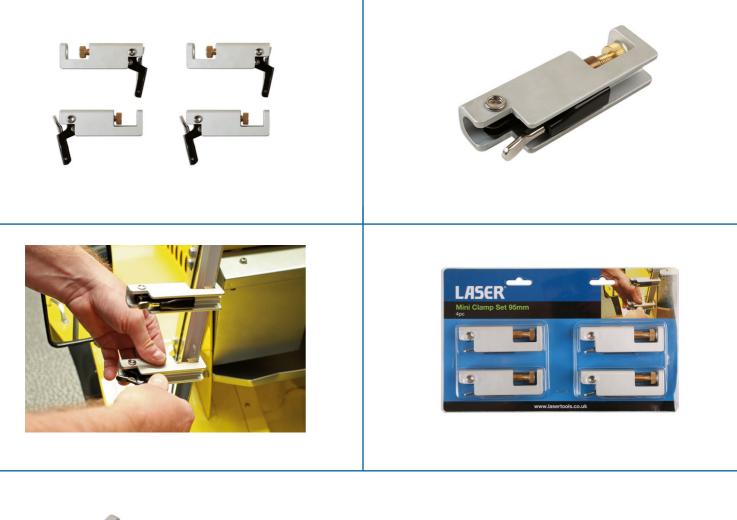

## Mini Clamp Set 4pc

A set of 4 mini clamps with quick release/locking lever and brass screw adjustment, ideal for clamping in tight areas.

## **Additional Information**

- · Aluminium body with solid brass screw/jaw.
- · Length: 95mm; jaw adjustment: 0 11mm.
- · Suitable for aluminium repairs. Resistant to weld splatter.
- Quick release/locking lever. •