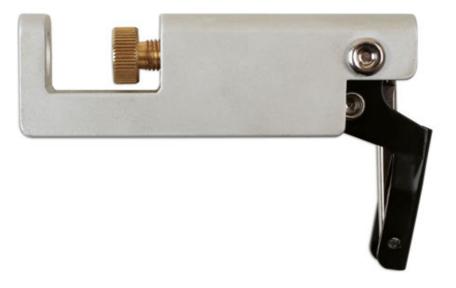

## Mini Clamp Set 4pc

A set of 4 mini clamps with quick release/locking lever and brass screw adjustment, ideal for clamping in tight areas.

## **Additional Information**

- · Aluminium body with solid brass screw/jaw.
- · Length: 95mm; jaw adjustment: 0 11mm.
- · Suitable for aluminium repairs. Resistant to weld splatter.
- Quick release/locking lever. •