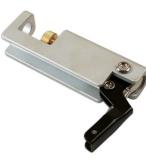

## Mini Clamp Set 4pc

A set of 4 mini clamps with quick release/locking lever and brass screw adjustment, ideal for clamping in tight areas.

## **Additional Information**

- · Aluminium body with solid brass screw/jaw.
- · Length: 95mm; jaw adjustment: 0 11mm.
- · Suitable for aluminium repairs. Resistant to weld splatter.
- Quick release/locking lever. •